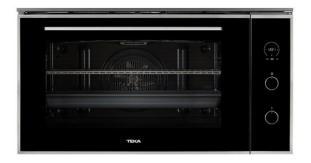

0

SurroundTemp

77 L

77L

HydroClean

steam cleaning

system

Full

### **FEATURES**

Multifunction SurroundTemp HydroClean® PRO cleaning system Plus + Full Extension telescopic guides Children safety block Dynamic ventilation Door three glasses Anti-tip deep & baking trays and cooking grid

# COLOURS

Black glass