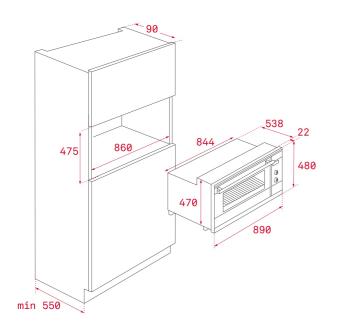

# DIMENSIONS

Product height (mm): 480 Product width (mm): 890 Product depth (mm): 538+22 Product length (mm): Net weight (Kg): 51