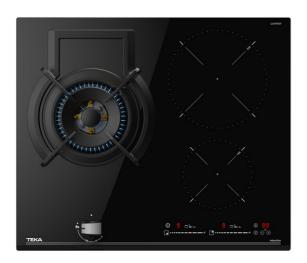

### **FEATURES**

Gas on glass + Induction cooktop Touch control MultiSlider ExactFlame control Cooking timer 3 cooking zones: 1 induction 210 Ø (2250-3000 W) 1 induction 145 Ø (1250-1800 W) 1 gas Double ring burner wok (6.0 kW) 9 gas power levels with precise control of the flame Large cast iron grids Automatic-ignition Auto-lock safety device Induction Power Plus function 3 special cooking functions: Simmering, Melting and KeepWarm Maximum nominal power (gas): 6.0 kW Maximum nominal power (induction): 3500 W Ceramic Glass (4 mm)