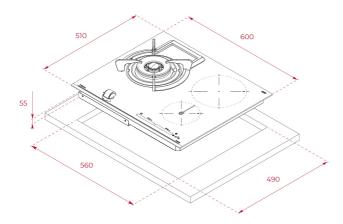

### DIMENSIONS

Product height (mm): 98 Product width (mm): 600 Product depth (mm): 510 **Product length (mm):** Net weight (Kg): 12,8