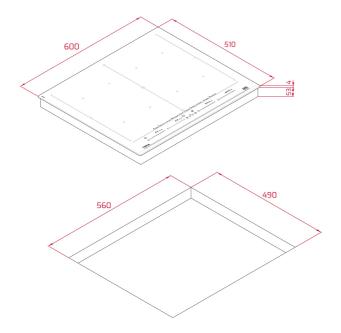

# **DIMENSIONS**

Product height (mm): 57 Product width (mm): 600 Product depth (mm): 510 Product length (mm): Net weight (Kg): 13,21