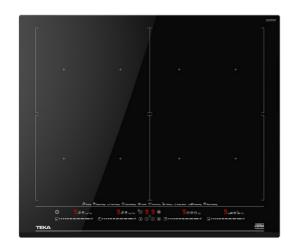

# **FEATURES**

DirectSense with FullFlex zone

Touch Control Multislider, with safety lock

Cooking time programmer

7 cooking zones (4 + 2 Flex combined + FullFlex)

4 zones of 263 x 195 mm

2 Flex Zones of 263 x 390 mm

1 FullFlex zone of 525 x 390 mm

Direct functions with temperature sensors:

Poaching, Confit, Rice Cooking, Grilling, Deep frying, Pan frying,

Keep warm, Boiling, Simmering and Melting

Power Plus function

Stop & GO function / Silence mode Optimised pan shape & size system

Fast-Click easy installation

Max. (nominal) power: 7.400 W