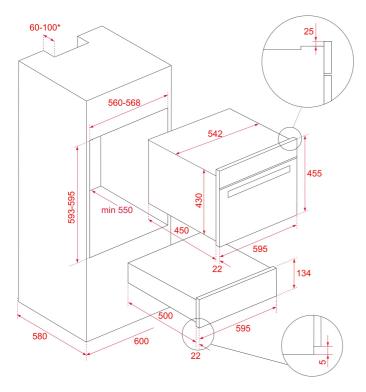

## **DIMENSIONS**

Product height (mm): 140 Product width (mm): 595 Product depth (mm): 557 Product length (mm): Net weight (Kg): 18