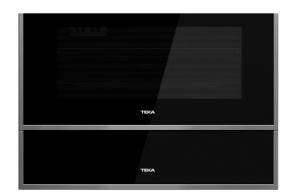

# **REFERENCE**

REF: 40589920 EAN: 8421152145623

## **FEATURES**

Plate Warmer
Push-Pull Opening System
Telescopic Drawer With Anti-Sliding Material
6 Place Settings
10cm. Usable Height
Temperature Range 30°-80°C
Illuminated Switch On-Off Pilot
Max. Nominal Power: 430 W

To Combine With Compact Ovens & MWO



## **DIMENSIONS**

Product height (mm): 140 Product width (mm): 595 Product depth (mm): 557 Product length (mm): Net weight (Kg): 18

## **TECHNICAL DETAILS**

Energy Efficiency Class: -

Power rate (V): -Frequency (Hz): 50-60

Maximum Nominal Power (W): 420

### **COLOURS**



40589920

Black Glass with StainlessSteel frame