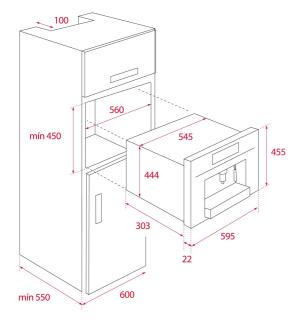

# **DIMENSIONS**

Product height (mm): 455 Product width (mm): 595 Product depth (mm): 330 Product length (mm): Net weight (Kg): 18,7