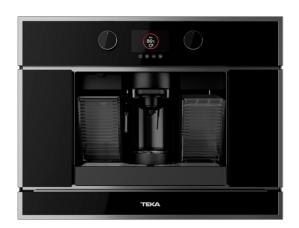

### **FEATURES**

Multi Capsule (\*) And Ground Coffee Machine
Coffee Selector (Small/Medium/Large/Extra Large-Infusions)
Electronic Control Panel With TFT Display
5 Adapters Included
Automatic LED Lights

Automatic LED Lights

Capacity: 1 Cup

Adjustable Height Cup Support

Temperature Selector

Storage Drawer

2 Side Storage Compartments

**Drip Tray** 

19 Bar Pump Pressure

1 Litre Water Tank

Waste Container

**Automatic Decalcifier** 

# **COLOURS**

40589513

Black Glass with StainlessSteel frame