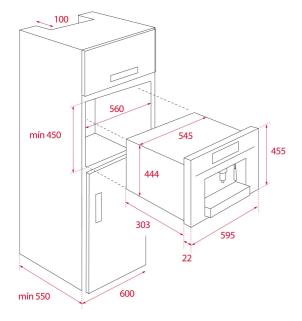

# **DIMENSIONS**

Product height (mm): 455 Product width (mm): 595 Product depth (mm): 330 Product length (mm): Net weight (Kg): 18,7