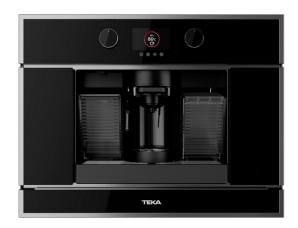

### **FEATURES**

Multi Capsule (\*) And Ground Coffee Machine
Coffee Selector (Small/Medium/Large/Extra Large-Infusions)
Electronic Control Panel With TFT Display
5 Adapters Included

5 Adapters Included Automatic LED Lights Capacity: 1 Cup

Adjustable Height Cup Support

Temperature Selector Storage Drawer

2 Side Storage Compartments

**Drip Tray** 

19 Bar Pump Pressure 1 Litre Water Tank

Waste Container

**Automatic Decalcifier** 

# **COLOURS**

40589513

Black Glass with StainlessSteel frame