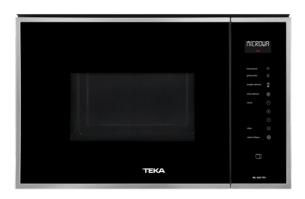

#### **FEATURES**

Built-in Microwave + Grill

3 cooking functions

8 direct access menus

2 memories

5 power levels, 1450 W

Grill power: 1000 W

Defrost by time and weight

Touch control display with minute minder Double glazed door with right opening

Electronic door opening

Children safety lock

Automatic disconnection when open door

Incandescent inner light

Quick start

Capacity (gross/net): 25 / 23.6 litres

Stainless steel cavity

## **COLOURS**

40590640

Black Glass with StainlessSteel frame