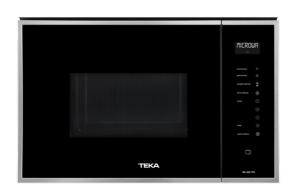

#### **FEATURES**

Built-in Microwave + Grill

3 cooking functions

8 direct access menus

2 memories

5 power levels, 1450 W

Grill power: 1000 W

Defrost by time and weight

Touch control display with minute minder Double glazed door with right opening

Electronic door opening

Children safety lock

Automatic disconnection when open door

Incandescent inner light

Quick start

Capacity (gross/net): 25 / 23.6 litres

### **COLOURS**

40590640

Black Glass with StainlessSteel frame