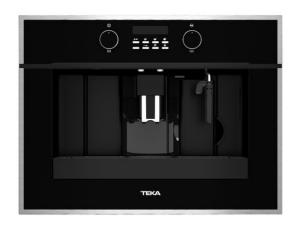

### **FEATURES**

Automatic built-in coffee machine

Self-cleaning function

Intensity, temperature and coffee quantity regulation

Electronic control display

Telescopic rails for an easy pull out of the coffee maker

30 automatic programs Automatic LED lights

Capacity: 2 cups at once

Easy removable container for coffee grounds

15 bar pump pressure

Adjustable coffee, steam, and hot water pipes

Integrated steel grinder for natural coffee beans (13 different

ground positions)

Coffee beans container, 200 gr capacity

Pre-grounded coffee container

1,8 litres water tank Automatic decalcifier

### **COLOURS**

41598030 Black Glass with StainlessSteel frame

111630003 Black glass

111630003 Stone grey glass