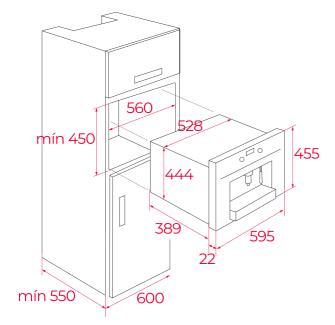

## **DIMENSIONS**

Product height (mm): 455 Product width (mm): 595 Product depth (mm): 412 Product length (mm): Net weight (Kg): 23