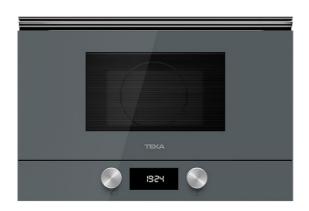

#### **FEATURES**

**Urban Colors Edition** Built-in Microwave + Grill Ceramic base with uniform heating 3 cooking functions 9 direct access menus 5 power levels, 2500 W Grill power: 1200 W Defrost by time and weight Touch control display with knobs Double glazed door with left opening Electronic door opening Automatic disconnection when open door Incandescent inner light Dropdown grill Quick start Capacity (gross/net): 22 / 21,56 litres

# **COLOURS**

112030002 Stone grey glass

112030001

Black glass