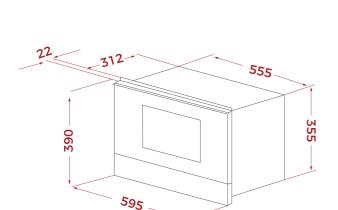

### **DIMENSIONS**

Product height (mm): 390 Product width (mm): 595 Product depth (mm): 334 Product length (mm): Net weight (Kg): 23,2