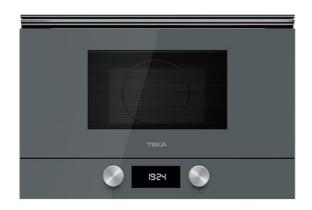

#### **FEATURES**

**Urban Colors Edition** Built-in Microwave + Grill Ceramic base with uniform heating 3 cooking functions 9 direct access menus 5 power levels, 2500 W Grill power: 1200 W Defrost by time and weight Touch control display with knobs Double glazed door with left opening Electronic door opening Automatic disconnection when open door Incandescent inner light Dropdown grill Quick start Capacity (gross/net): 22 / 21,56 litres Stainless steel cavity

# **COLOURS**

112030002 Stone grey glass

112030001

Black glass