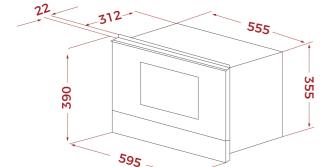

### **DIMENSIONS**

Product height (mm): 390 Product width (mm): 595 Product depth (mm): 334 Product length (mm): Net weight (Kg): 23,2