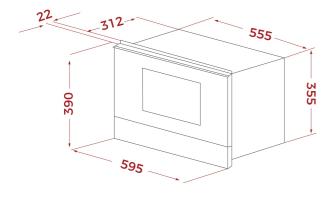

#### **DIMENSIONS**

Product height (mm): 390 Product width (mm): 595 Product depth (mm): 334 Product length (mm): Net weight (Kg): 23,2