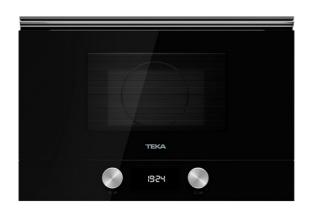

#### **FEATURES**

**Urban Colors Edition** Built-in Microwave + Grill Ceramic base with uniform heating 3 cooking functions 9 direct access menus 5 power levels, 2500 W Grill power: 1200 W Defrost by time and weight Touch control display with knobs Double glazed door with left opening Electronic door opening Automatic disconnection when open door Incandescent inner light Dropdown grill Quick start Capacity (gross/net): 22 / 21,56 litres

# **COLOURS**

112030001 Black glass

112030002 Stone grey glass