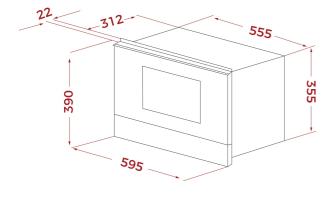

### **DIMENSIONS**

Product height (mm): 390 Product width (mm): 595 Product depth (mm): 334 Product length (mm): Net weight (Kg): 23,2