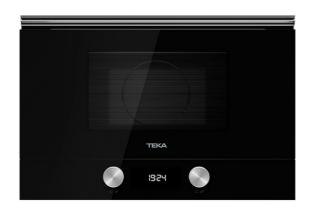

## Built-in Microwave with Grill & Ceramic Base, Night River Black

22L Defrost By Time

Defrost By Weight

Ceramic base

Direct Access Menu

Electronic Door Opening

#### **FEATURES**

Urban Colors Edition
Built-in Microwave + Grill
Ceramic base with uniform heating
3 cooking functions
9 direct access menus
5 power levels, 2500 W
Grill power: 1200 W
Defrost by time and weight
Touch control display with knobs
Double glazed door with left opening
Electronic door opening
Automatic disconnection when open door
Incandescent inner light
Dropdown grill
Quick start

# **COLOURS**

112030001 Black glass

112030002 Stone grey glass