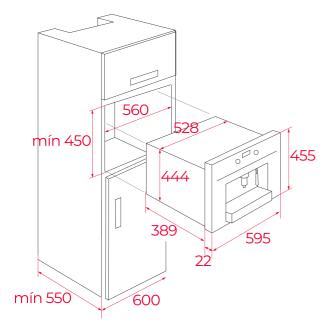

### DIMENSIONS

Product height (mm): 455 Product width (mm): 595 Product depth (mm): 412 Product length (mm): Net weight (Kg): 23