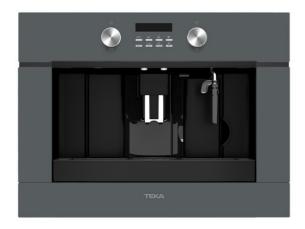

**CLC 855 GM ST** Built-in Coffee Machine, Grinder, Stone Grey

**TEKA** 

### **FEATURES**

Urban Colors Edition Automatic built-in coffee machine Self-cleaning function Intensity, temperature and coffee quantity regulation Electronic control display Telescopic rails for an easy pull out of the coffee maker 30 automatic programs Automatic LED lights Capacity: 2 cups at once Easy removable container for coffee grounds 15 bar pump pressure Adjustable coffee, steam, and hot water pipes Integrated steel grinder for natural coffee beans (13 different ground positions) Coffee beans container, 200 gr capacity Pre-grounded coffee container 1,8 litres water tank Automatic decalcifier