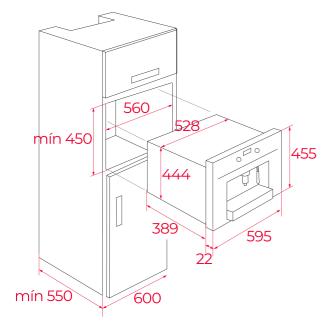

### **DIMENSIONS**

Product height (mm): 455 Product width (mm): 595 Product depth (mm): 412 Product length (mm): Net weight (Kg): 23