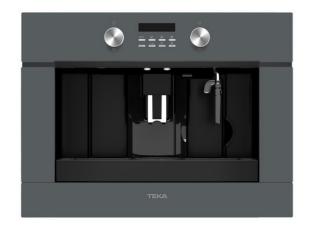

# Built-in Coffee Machine, Grinder, Stone Grey

Coffee

Ground coffee

#### **FEATURES**

**Urban Colors Edition** 

Automatic built-in coffee machine

Self-cleaning function

Intensity, temperature and coffee quantity regulation

Electronic control display

Telescopic rails for an easy pull out of the coffee maker

30 automatic programs Automatic LED lights Capacity: 2 cups at once

Easy removable container for coffee grounds

15 bar pump pressure

Adjustable coffee, steam, and hot water pipes

Integrated steel grinder for natural coffee beans (13 different

ground positions)

Coffee beans container, 200 gr capacity

Pre-grounded coffee container

1,8 litres water tank Automatic decalcifier

### **COLOURS**

111630003 Stone grey glass

41598030 Black glass

41598030 Black Glass with StainlessSteel frame