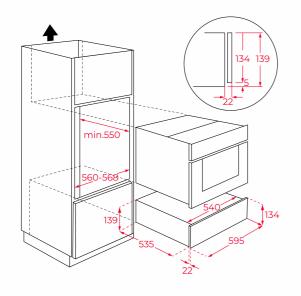

## DIMENSIONS

Product height (mm): 140 Product width (mm): 595 Product depth (mm): 557 Product length (mm): Net weight (Kg): 18