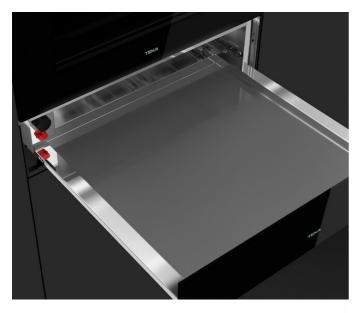

#### **FEATURES**

Plate warmer

Temperature range: 30°-80° 6 plates setting: 6 dinner plates (24 cm), 6 deep plates (10 cm), and 3 serving platters (17, 19 and 32 cm) or 20 dinner plates (28 cm) or 40 tea cups or 80 coffee cups. Pull out telescopic drawer Push-pull opening system Anti-sliding base Frontal glass not included. Options available: 111890003 - Night River Black 111890003 - White Marble 111890004 - Stone Grey 111890005 - Steam Grey 111890006 - London Brick Brown