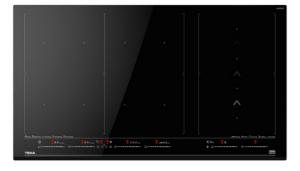

#### **FEATURES**

DirectSense with FullFlex zone Touch Control Multislider, with safety lock Cooking time programmer 10 cooking zones (6 + 3 Flex combined + FullFlex)4 zones of 263 x 195 mm 2 Zones of 253 x 195 mm 2 Flex Zones of 263 x 390 mm 1 Flex Zone of 253 X 390 mm 1 FullFlex zone of 525 x 390 mm Direct functions with temperature sensors: Poaching, Confit, Rice Cooking, Grilling, Deep frying, Pan frying, Keep warm, Boiling, Simmering and Melting SlideCooking function Power Plus function Stop & GO function / Silence mode Fast-Click easy installation Max. (nominal) power: 11100 W