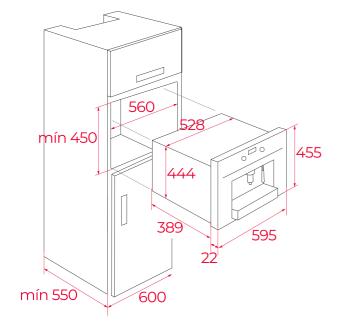

# **DIMENSIONS**

Product height (mm): 455 Product width (mm): 595 Product depth (mm): 412 Product length (mm): Net weight (Kg): 23