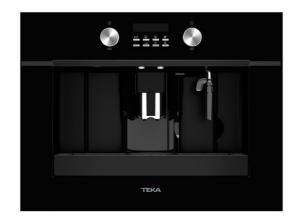

# Built-in Coffee Machine, Grinder, Night River Black

Coffee

Ground coffee

#### **FEATURES**

**Urban colors Edition** 

Automatic built-in coffee machine

Self-cleaning function

Intensity, temperature and coffee quantity regulation

Electronic control display

Telescopic rails for an easy pull out of the coffee maker

30 automatic programs Automatic LED lights Capacity: 2 cups at once

Easy removable container for coffee grounds

15 bar pump pressure

Adjustable coffee, steam, and hot water pipes

Integrated steel grinder for natural coffee beans (13 different

ground positions)

Coffee beans container, 200 gr capacity

Pre-grounded coffee container

1,8 litres water tank Automatic decalcifier