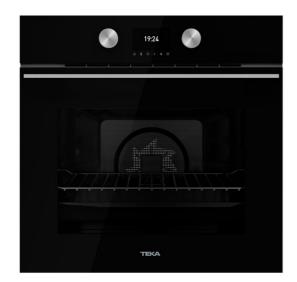

## **HLB 8600 BK**

70L

HydroClean steam cleaning system

extension guides: extraction

Plus SurroundTemp

#### **FEATURES**

Multifunction SurroundTemp 12 Cooking functions Automatic HydroClean system Touch control display **Digital Timer** 

Personal cooking assistant: 20 programmed international recipes Chrome supports with 5 cooking levels

1 Plus Extension telescopic guide

Triple glazed door SoftClose system

Automatic disconnection security system

Children safety lock

Automatic quick preheating

Anti-tip deep tray and reinforced grid

Tangential ventilation

#### **COLOURS**

111000010

Black glass