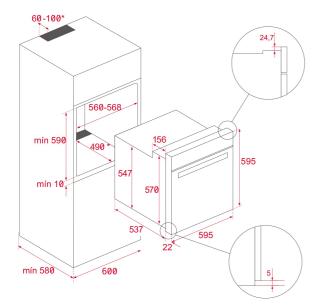

## DIMENSIONS

Product height (mm): 595 Product width (mm): 595 Product depth (mm): 537+22 Product length (mm): Net weight (Kg): 32