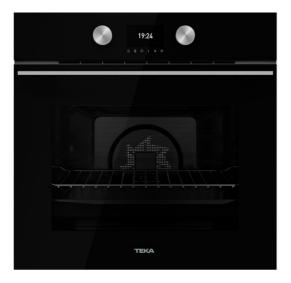

#### MAESTRO HLB 8600 BK

60cm 12 Function Oven with Hydroclean®, Night River Black

HydroClean SoftClose

70L

Plus

### **FEATURES**

Multifunction SurroundTemp 12 Cooking functions Automatic HydroClean system Touch control display **Digital Timer** Personal cooking assistant: 20 programmed international recipes Chrome supports with 5 cooking levels 1 Plus Extension telescopic guide Triple glazed door SoftClose system Automatic disconnection security system Children safety lock Automatic quick preheating Anti-tip deep tray and reinforced grid Tangential ventilation Gross/net capacity: 71/70 litres