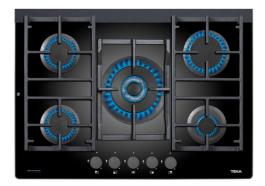

**TEKA** 

Auto ignition

| DESCRIPTION | 70cm Gas on Glass Cooktop with Wok Burner |
|-------------|-------------------------------------------|
| LIFE STYLE  | Maestro                                   |
| COLOURS     |                                           |
| REFERENCE   | REF. 40215714<br>EAN. 8421152142264       |

## FEATURES

Gas typology : natural 70 cm gas on glass cooktop Triple ring burner Frameless ceramic glass Cast iron grids Auto-ignition Auto-lock safety device Black frontal knobs 5 cooking zones : 1 triple burner ( 4 kw ) 1 fast burner ( 2.8 kW ) 1 semi-fast burner ( 1.75 kW ) 1 semi-fast burner ( 1.4 kW )