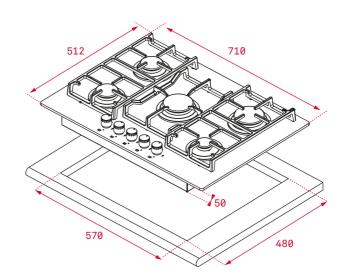

## DIMENSIONS

Product height (mm): Product width (mm): Product depth (mm): Product length (mm): Net weight (Kg): 18