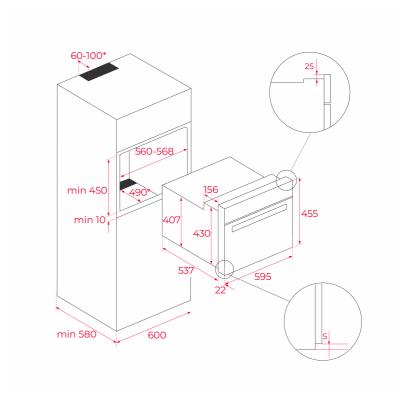

### **DIMENSIONS**

Product height (mm): 455 Product width (mm): 595 Product depth (mm): 559 Product length (mm): Net weight (Kg): 28,4