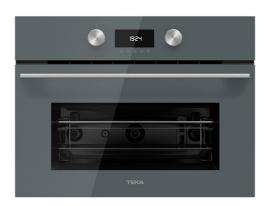

# MLC 8440 ST 60cm Compact Microwave & Grill, Stone Grey

44L

Defrost By Time Defrost By Weight

**DESCRIPTION** 

60cm Compact Microwave & Grill, Stone Grey

LIFE STYLE

Maestro

**COLOURS** 

### **FEATURES**

Urban Colors Edition

Microwave + Grill - 3 Cooking functions

Capacity, gross/net: 45/44 litres

1400 W grill

0-90 min. Timer

Quick start 30

chromed guides

5 Cooking heights

1 reinforced grids

Touch Control panel with LED display

5 power levels, 1000 W

Automatic disconnection security system

Tangential ventilation

Defrost by time and weight

Double Glazed door