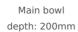

## **TECHNICAL DETAILS**

| MAIN BOWL      | Main Bowl Length (mm): 340<br>Main Bowl Width (mm): 400<br>Main Bowl Depth (mm): 200                                                |
|----------------|-------------------------------------------------------------------------------------------------------------------------------------|
| OTHER FEATURES | Material: Stainless Steel<br>Type of installation: Top,Flush,Undermount<br>Valve hole type: 3 <sup>1</sup> /2"<br>Overflow hole: No |
| OTHERS         | Base unit (cm): 80                                                                                                                  |
| SECONDARY BOWL | Secondary Bowl Length (mm): 340<br>Secondary Bowl Width (mm): 400<br>Secondary Bowl Depth (mm): 200                                 |
| SINK LAY OUT   | Number of bowls: 2<br>Number of drainers: 0                                                                                         |
| ACCESSORIES    | Soundproof: Yes<br>SilentSmart: Yes<br>Installation clips: Yes                                                                      |