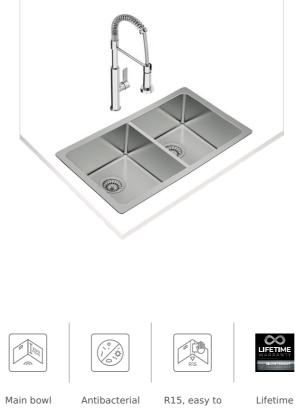

## FEATURES

18/10 Stainless Steel Two bowls 3-in 1 Installation System: Inset, Flush or Undermount Watermark 3½ Basket wastes Overflow Installation clips included Easy clean 15mm Corners SilentSmart + System: Reduces water dripping sound by 50%