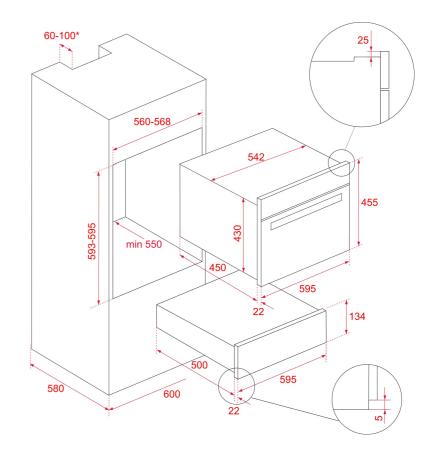

### DIMENSIONS

Product height (mm): 140 Product width (mm): 595 Product depth (mm): 557 Product length (mm): Net weight (Kg): 18