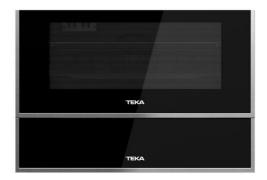

## CP 15 GS

**TEKA** 

#### FEATURES

Plate Warmer Push-Pull Opening System Telescopic Drawer With Anti-Sliding Material 6 Place Settings 10cm. Usable Height Temperature Range 30°-80°C Illuminated Switch On-Off Pilot Max. Nominal Power : 430 W To Combine With Compact Ovens & MWO

# CP 15 GS

**TEKA** 



### DIMENSIONS

Product height (mm): 140 Product width (mm): 595 Product depth (mm): 557 Product length (mm): Net weight (Kg): 18

### **TECHNICAL DETAILS**

| FEATURES            | Certificates: CE; CB<br>Min. Temperature Regulator (°C): 30<br>Max. Temperature Regulator (°C): 80<br>Cold front: Yes |
|---------------------|-----------------------------------------------------------------------------------------------------------------------|
| ELECTRIC CONNECTION | Maximum Nominal Pow