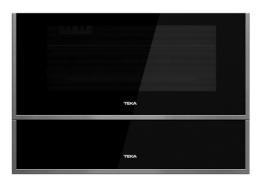

## VS 152 GS Built-in Vacuum Sealer

**DESCRIPTION** 

Built-in Vacuum Sealer

**COLOURS** 

**REFERENCE** 

REF. 40589951 EAN. 8421152145630

## **FEATURES**

Vacuum sealer Kitchen scale Push-pull opening system 2 roll holders