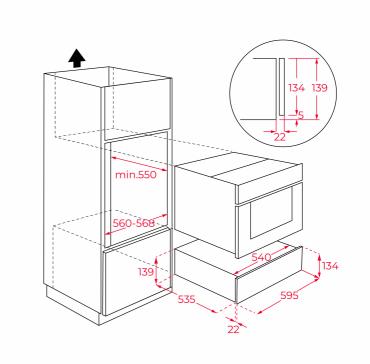

## **DIMENSIONS**

Product height (mm): 140 Product width (mm): 595 Product depth (mm): 557 Product length (mm): Net weight (Kg): 18