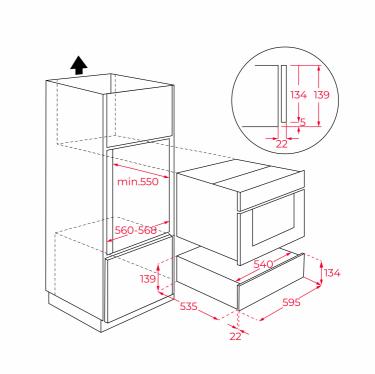

## **DIMENSIONS**

Product height (mm): 140 Product width (mm): 595 Product depth (mm): 557 Product length (mm): Net weight (Kg): 18