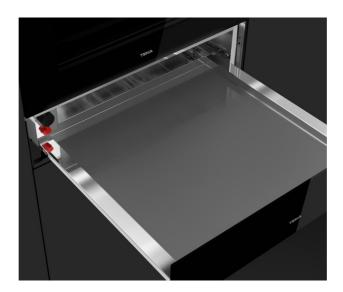

## CP 150 GS Built-in Warming Drawer

DESCRIPTION

Built-in Warming Drawer

**COLOURS** 

REFERENCE

REF. 111600003 EAN. 8434778008906

## **FEATURES**

Plate warmer

Temperature range: 30º-80º

6 plates setting: 6 dinner plates (24 cm), 6 deep plates (10 cm), and 3 serving platters (17, 19 and 32 cm) or 20 dinner plates (28  $^{\circ}$ 

cm) or 40 tea cups or 80 coffee cups.

Pull out telescopic drawer Push-pull opening system

Anti-sliding base

Frontal glass not included. Options available:

111890003 - Night River Black

111890003 - White Marble

111890004 - Stone Grey

111890005 - Steam Grey