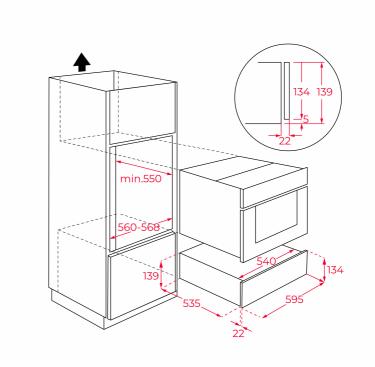

## **DIMENSIONS**

Product height (mm): 140 Product width (mm): 595 Product depth (mm): 557 Product length (mm): Net weight (Kg): 18