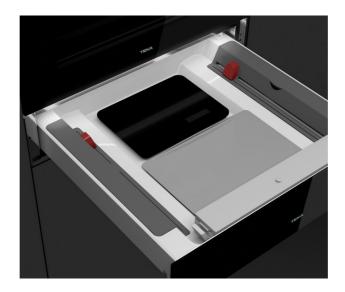

## **FEATURES**

Vacuum sealing machine
Storage for accesories
Kitchen scale
Protecting cover for kitchen scale
Roll holder for aluminum foil
Roll holder for cling film
Soft-close
Self-closing
Frontal glass not included

## **DIMENSIONS**

Product height (mm): 140 Product width (mm): 595 Product depth (mm): 557 Product length (mm): Net weight (Kg): 18