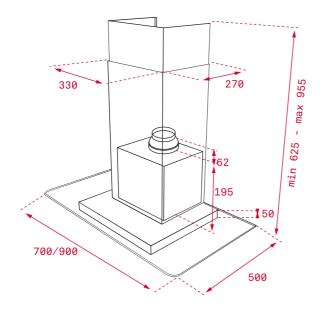

# **DIMENSIONS**

Product height (mm): 667 - 997 Product width (mm): 700 Product depth (mm): 500 Product length (mm): Net weight (Kg): 12,1

Optional Charcoal Filter: C1RTK