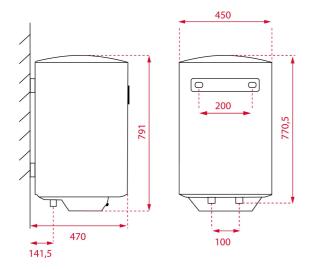

#### **DIMENSIONS**

Product height (mm): 791 Product width (mm): 450 Product depth (mm): 450 Product length (mm): Net weight (Kg): 25,5