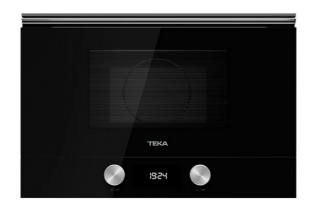

#### Urban Colors Edition Built-in Microwave with ceramic base

AUTO

Ceramic base

Defrost By Time

Defrost By Weight

Direct Access Menu

Electronic Door Opening

22L

#### **FEATURES**

**Urban Colors Edition** Built-in Microwave + Grill Ceramic base with uniform heating 3 cooking functions 9 direct access menus 5 power levels, 2500 W Grill power: 1200 W Defrost by time and weight Touch control display with knobs Double glazed door with left opening Electronic door opening Automatic disconnection when open door Incandescent inner light Dropdown grill Quick start