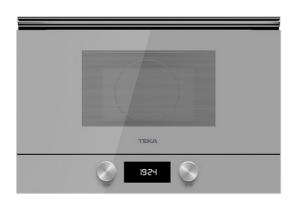

#### **FEATURES**

**Urban Colors Edition** Built-in Microwave + Grill

Ceramic base with uniform heating

3 cooking functions 9 direct access menus 5 power levels, 2500 W Grill power: 1200 W

Defrost by time and weight Touch control display with knobs Double glazed door with left opening

Electronic door opening

Automatic disconnection when open door

Incandescent inner light

Dropdown grill Quick start

Capacity (gross/net): 22 / 21,56 litres

Stainless steel cavity Crunch plate included Tangential ventilation

# **COLOURS**

| 112030004 | Steam grey glass         |
|-----------|--------------------------|
| 112030002 | London brick brown glass |
| 112030002 | White glass              |
| 112030002 | Black glass              |
| 112030002 | Stone grey glass         |