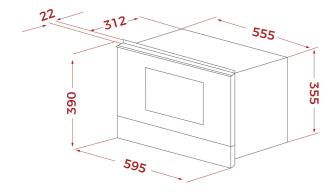

### **DIMENSIONS**

Product height (mm): 390 Product width (mm): 595 Product depth (mm): 334 Product length (mm): Net weight (Kg): 23,2