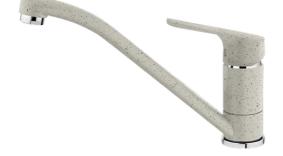

EASY **MTP 913** 

Single lever Kitchen Tap with low swivel spout

## **FEATURES**

Low spout kitchen tap Swivel spout Anti-scale aerator Cartridge with ceramic discs of high resistance Highly precise temperature control Greater handling sensitivity with smoother movements 3/8" flexible inlet pipes

## COLOURS

| 46913020S  | Sandbeige      |
|------------|----------------|
| 46913020CN | Chrome         |
| 46913020CN | Topasbeige     |
| 46913020CN | Metallic Black |
| 46913020CN | Carbon         |