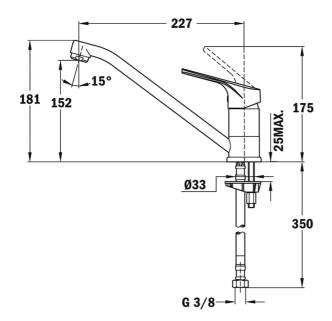

## DIMENSIONS

Product height (mm): 181 Product width (mm): Product depth (mm): Product length (mm): Net weight (Kg): 1,17