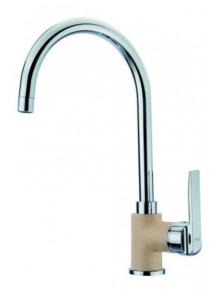

# Kitchen Tap Mixer with high swivel spout and anti-scale aerator

Anti-Scale Aerator

Swivel Spout

### **FEATURES**

High spout kitchen tap
Minimalistic design
Swivel spout
Anti-scale aerator
Cartridge with ceramic discs of high resistance
Highly precise temperature control
Greater handling sensitivity with smoother movements
3/8" flexible inlet pipes