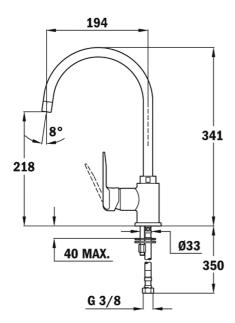

### **DIMENSIONS**

Product height (mm): 341 Product width (mm): Product depth (mm): Product length (mm): Net weight (Kg): 1,55