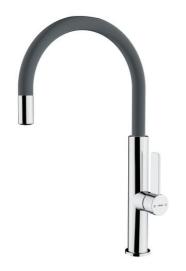

## Single lever Kitchen Tap with aerator integrated in the spout

Saving Water

Anti-Scale Aerator

Swivel Spout

Easy\_Quick

#### **FEATURES**

High spout kitchen tap
Swivel spout
Anti-scale aerator
Cartridge with ceramic discs of high resistance
Highly precise temperature control
Greater handling sensitivity with smoother movements
Easy-Quick fixation system
3/8" - 1/2" flexible inlet pipes