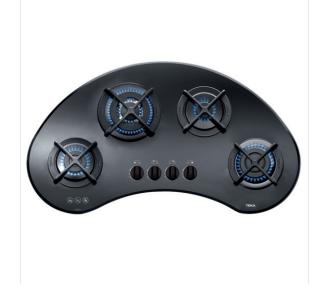

#### **FEATURES**

Gas on glass hob

Frontal control Knobs with ergonomic design

4 cooking zones

1 triple ring burner, 3.50 kW

1 fast burner, 3.00 kW

1 semi fast burner, 1.7 kW

1 auxiliary burner, 1 kW

Ceramic glass surface

Auto ignition

Auto-lock safety system

Cast iron grids

Maximum nominal power 9250 W