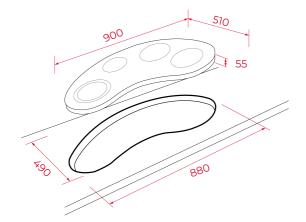

## **DIMENSIONS**

Product height (mm): 55 Product width (mm): 900 Product depth (mm): 510 Product length (mm): Net weight (Kg): 15,7