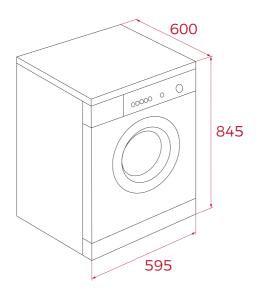

## DIMENSIONS

Product height (mm): 845 Product width (mm): 595 Product depth (mm): 600 Product length (mm): Net weight (Kg): 41