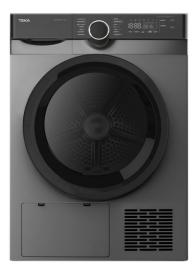

### **FEATURES**

Free standing dryer Condensed heat pump drying technology Electronic control panel with display Drying capacity: 8 kg Drying programs: 14 ECO mode program Wool care program Easy iron program Refresh program Delay timer function Delicate program Drying level function SoftCare drum Child lock

# COLOURS

114060009

Stainless steel