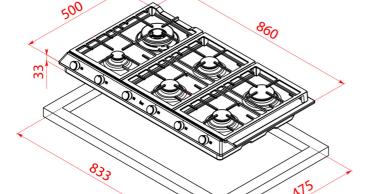

#### **DIMENSIONS**

Product height (mm): 84 Product width (mm): 860 Product depth (mm): 500 Product length (mm): Net weight (Kg): 13,5