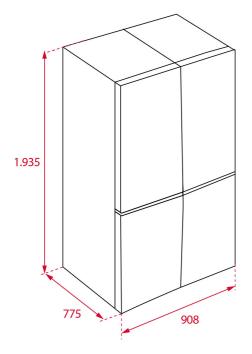

#### DIMENSIONS

Product height (mm): 1935 Product width (mm): 908 Product depth (mm): 775 (762) **Product length (mm):** Net weight (Kg): 133