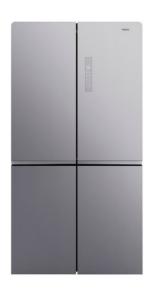

#### **RMF 77920 EU SS**

Full No Frost multidoor bottom freezer refrigerator with inverter motor and antibacterial treatment

Inverter

On Fresh Box Holidays function

C

ION

CLEAN

IonClean

#### **FEATURES**

Free Standing side by side refrigerator LongLife No Frost with 3 independent circuits IonClean technology Inverter motor Outer control display Electronic adjustable thermostat FreshBox drawers Safety glass shelves On holidays function Fast freezing and fast cooling function Front adjustable feet LED Illumination Climate class: SN/N/ST/T Total capacity (gross/net): 648 / 637 litres 2 Ice cube trays and twister ice maker included

## **COLOURS**

Stainless steel