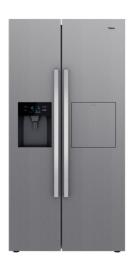

### **FEATURES**

Free Standing side by side refrigerator Full No Frost Outer control display Electronic adjustable thermostat 2 FreshBox drawers Safety glass shelves Automatic ice maker and Automatic water dispenser On holidays function Fast freezing and fast cooling function Front adjustable feet LED Illumination Climate class: SN/N/ST/T Total capacity (gross/net): 574 / 490 litres 2 ice cube trays included

# **COLOURS**

Stainless steel