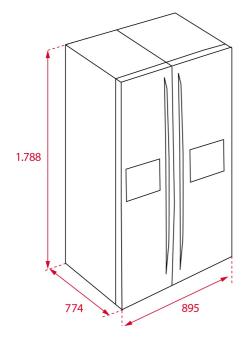

## DIMENSIONS

Product height (mm): 1788 Product width (mm): 895 Product depth (mm): 774 **Product length (mm):** Net weight (Kg): 112