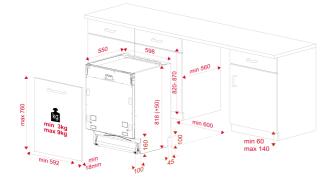

### DIMENSIONS

Product height (mm): 818 Product width (mm): 598 Product depth (mm): 550 Product length (mm): Net weight (Kg): 38,4