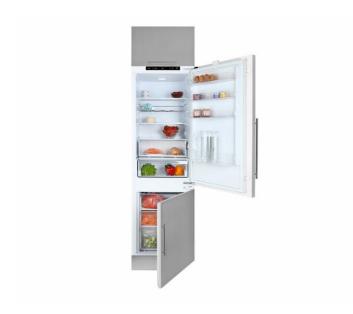

# **CI3 350 NF EU**

No Frost built-in bottom freezer refrigerator with inverter motor and antibacterial gasket

LED

Motor

Inverter

Easy 90

Fresh Box

Zero Box

#### **FEATURES**

Built-in bottom freezer refrigerator No Frost in freezer Inverter motor Inner control display Electronic adjustable thermostat FreshBox drawer 3 safety glass shelves Fast freezing function Front adjustable feet **LED Illumination** Reversible doors

Total capacity (gross/net): 275 / 255 litres Bottle rack and ice cube tray included