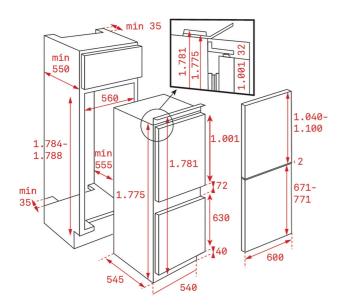

# **DIMENSIONS**

Climate class: SN/ST

Product height (mm): 1775 Product width (mm): 540 Product depth (mm): 545 Product length (mm): Net weight (Kg): 57,5