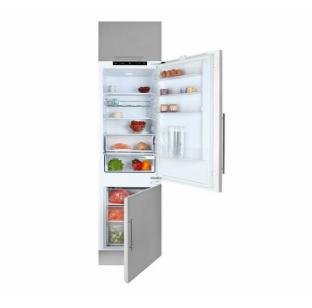

#### CI3 342 EU

Built-in bottom freezer refrigerator with inverter motor and antibacterial gasket

Motor Inverter

Easy 90 Fresh Box

LED

### **FEATURES**

Built-in bottom freezer refrigerator Defrost in freezer Inner control display Manual adjustable thermostat 2 FreshBox drawer 3 safety glass shelves Front adjustable feet **LED Illumination** Reversible doors Climate class: SN/ST

Total capacity (gross/net): 285 / 271 litres Bottle rack and 2 ice cube trays included