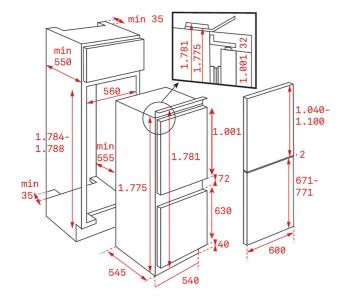

## **DIMENSIONS**

Product height (mm): 1775 Product width (mm): 540 Product depth (mm): 545 **Product length (mm):** Net weight (Kg): 56