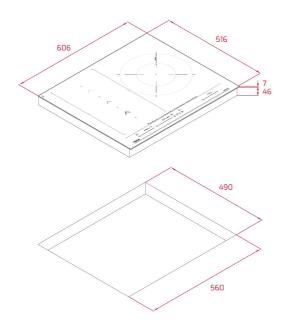

#### **DIMENSIONS**

Product height (mm): 53 Product width (mm): 606 Product depth (mm): 516 Product length (mm): Net weight (Kg): 9,94