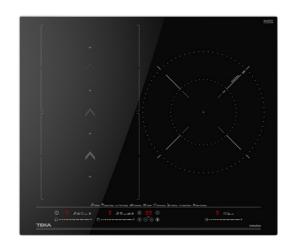

## **ITS 67620 MST**

MasterSense induction Flex hob with SlideCooking function and 3 cooking zones

MultiSlider Autolock

Power Plus

Easy installation

#### **FEATURES**

Urban Colors Edition MasterSense Series Flex induction hob

SlideCooking function

Direct functions with temperature sensors: Grilling, poaching, confit, pan frying, deep frying, quick boiling, simmering, melting and keep warm

Touch Control MultiSlider

3 cooking zones

1 zone Ø 280/150 mm

2 zones Ø 228 x 200 mm

Ceramic glass surface

Auto-lock safety system

Cooking timer

Power plus

Residual heat indicator

Power management

Easy installation kit

Maximum nominal power 7200 W

Optional: Grilling plate Optional: Teppanyaki