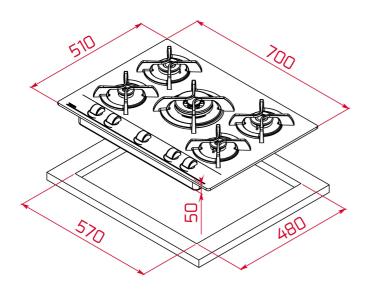

## DIMENSIONS

Product height (mm): 110 Product width (mm): 700 Product depth (mm): 510 Product length (mm): Net weight (Kg): 16