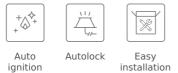

## **FEATURES**

Gas on glass hob Frontal control knobs with ergonomic design 5 cooking zones 1 double ring burner, 3.5 kW 2 semi fast burners, 1.7 kW 1 auxiliary burner, 1 kW Tempered glass surface Auto ignition Auto-lock safety system Cast iron grids Easy installation kit Maximum nominal power 9000 W Optional: Wok support