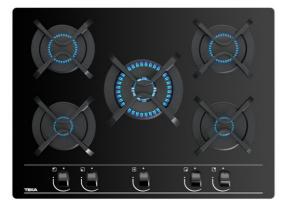

### GBC 75030 KB

Gas on Glass Hob with frontal ergonomic knobs and 5 cooking zones of butane and natural gas

## **FEATURES**

Gas on glass hob Frontal control knobs with ergonomic design 5 cooking zones 1 double ring burner, 3.5 kW 2 semi fast burners, 1.7 kW 1 auxiliary burner, 1 kW Tempered glass surface Auto ignition Auto-lock safety system Cast iron grids Easy installation kit Maximum nominal power 9000 W Optional: Wok support