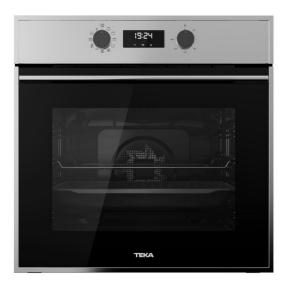

### **FEATURES**

Multifunction oven 8 cooking functions Automatic HydroClean system Touch control display with knobs Electronic timer (Delay/start function) Chrome supports with 5 cooking levels Plus-extension telescopic guides Removable double glazed door Children safety lock Manual quick preheating Anti-tip deep tray Capacity (gross/net): 71 / 70 litres

# COLOURS

41560140

Stainless steel