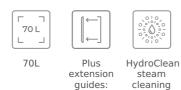

### **FEATURES**

Multifunction oven 8 cooking functions Automatic HydroClean system Touch control display with knobs Electronic timer (Delay/start function) Chrome supports with 5 cooking levels Plus-extension telescopic guides Removable double glazed door Children safety lock Manual quick preheating Anti-tip deep tray Capacity (gross/net): 71 / 70 litres