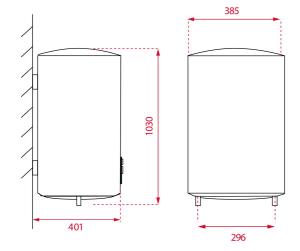

# **DIMENSIONS**

Product height (mm): 1030 Product width (mm): 385 Product depth (mm): 385 Product length (mm): Net weight (Kg): 26,31