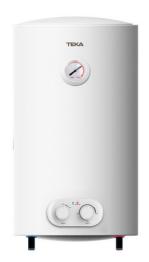

# **EWH 80 H VR01**

ELCB Earth Leakage Circuit Breaker

Humidity Control

Overheating Type of Protection Installation

## **FEATURES**

Vertical and horizontal installation

Capacity: 73 litres

Average number of users: 2-4

Tank ultra-resistant protective polish

Enamelled heating element

Temperature regulation 30º - 75º C

Max input pressure: 0.75 Mpa

Thermometer

Over-pressure protection Over-heating protection **Humidity protection** Dry-heating protection

Earth leakage circuit breaker ELCB

Power rate: 1500 W Isolation thickness: 20 mm

# **DIMENSIONS**

Product height (mm): 1030 Product width (mm): 385 Product depth (mm): 385 Product length (mm): Net weight (Kg): 26,31

# **COLOURS**

42080280 White