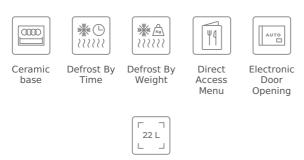

#### FEATURES

Urban Colors Edition Built-in Microwave + Grill Ceramic base with uniform heating 3 cooking functions 9 direct access menus 5 power levels, 2500 W Grill power: 1200 W Defrost by time and weight Touch control display with knobs Double glazed door with left opening Electronic door opening Automatic disconnection when open door Incandescent inner light Dropdown grill Quick start Capacity (gross/net): 22 / 21,56 litres Stainless steel cavity Crunch plate included Tangential ventilation