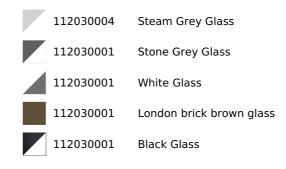

NCE

REF: 112030004

EAN: 8434778008340

#### FEATURES

Urban Colors Edition Built-in Microwave + Grill Ceramic base with uniform heating 3 cooking functions 9 direct access menus 5 power levels, 2500 W Grill power: 1200 W Defrost by time and weight Touch control display with knobs Double glazed door with left opening Electronic door opening Automatic disconnection when open door Incandescent inner light Dropdown grill Quick start Capacity (gross/net): 22 / 21,56 litres Stainless steel cavity Crunch plate included Tangential ventilation

### DIMENSIONS

Product height (mm): 390 Product width (mm): 595 Product depth (mm): 334 Product length (mm): Net weight (Kg): 23,2

## **TECHNICAL DETAILS**

MWO Power (W): 850 Frequency (Hz): -Maximum Nominal Power (W): 2700 Grill (W): 1200

## COLOURS