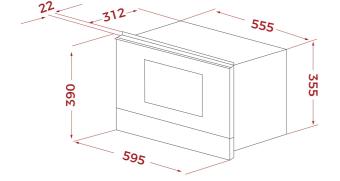

### DIMENSIONS

Product height (mm): 390 Product width (mm): 595 Product depth (mm): 334 Product length (mm): Net weight (Kg): 23,2