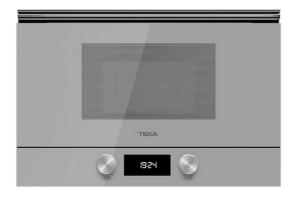

# MAESTRO **ML 8220 BIS**22L Built-in Microwave with ceramic base

22L

#### FEATURES

Urban Colors Edition Built-in Microwave + Grill Ceramic base with uniform heating 3 cooking functions 9 direct access menus 5 power levels, 2500 W Grill power: 1200 W Defrost by time and weight Touch control display with knobs Double glazed door with left opening Electronic door opening Automatic disconnection when open door Incandescent inner light Dropdown grill Quick start Capacity (gross/net): 22 / 21,56 litres Stainless steel cavity Crunch plate included Tangential ventilation