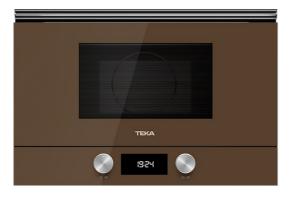

#### **ML 8220 BIS L LB**

Urban Colors Edition. Built-in microwave with grill, ceramic base and left door opening

22L

### **FEATURES**

Urban Colors Edition Built-in Microwave + Grill Ceramic base with uniform heating 3 cooking functions 9 direct access menus 5 power levels, 2500 W Grill power: 1200 W Defrost by time and weight Touch control display with knobs Double glazed door with left opening Electronic door opening Automatic disconnection when open door Incandescent inner light Dropdown grill Quick start Capacity (gross/net): 22 / 21,56 litres Stainless steel cavity Crunch plate included Tangential ventilation

#### **COLOURS**

| London brick brown glass |
|--------------------------|
| Steam grey glass         |
| White glass              |
| Black glass              |
| Stone grey glass         |
|                          |