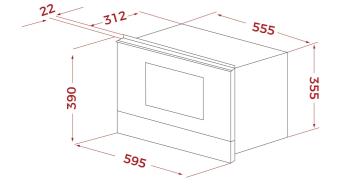

## DIMENSIONS

Product height (mm): 390 Product width (mm): 595 Product depth (mm): 334 **Product length (mm):** Net weight (Kg): 23,2