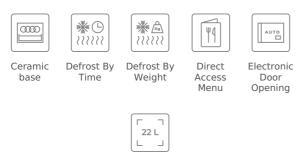

### **FEATURES**

Urban Colors Edition Built-in Microwave + Grill Ceramic base with uniform heating 3 cooking functions 9 direct access menus 5 power levels, 2500 W Grill power: 1200 W Defrost by time and weight Touch control display with knobs Double glazed door with left opening Electronic door opening Automatic disconnection when open door Incandescent inner light Dropdown grill Quick start Capacity (gross/net): 22 / 21,56 litres Stainless steel cavity Crunch plate included Tangential ventilation