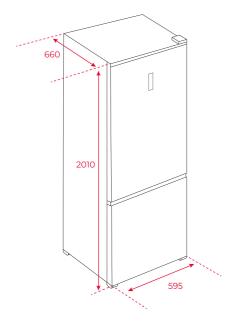

### **DIMENSIONS**

Product height (mm): 2010 Product width (mm): 595 Product depth (mm): 660 Product length (mm): Net weight (Kg): 79