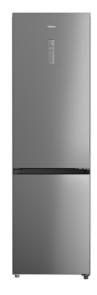

# Full No Frost Combi Refrigerator with 2 drawers and electronic control

On Holidays function

Full No

Easy 90 Fresh Box

-ull No Frost

LED

Zero Box

#### **FEATURES**

Free Standing bottom freezer refrigerator
Full No Frost
Outer control display
Electronic adjustable thermostat
ZeroBox drawer + 1 FreshBox drawer
3 safety glass shelves
On holidays function
Fast freezing and fast cooling function
Front adjustable feet
LED Illumination
Reversible doors
Climate class: SN/N/ST/T
Total capacity (net): 378 litres
Bottle rack included
Ice cube tray included

### **COLOURS**

113400012

Stainless Steel