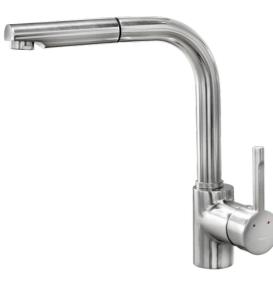

## **FEATURES**

High spout pull-out kitchen tap Swivel spout Anti-scale aerator Pull-out 1 function: normal Extra resistant flexible hose Cartridge with ceramic discs of high resistance Highly precise temperature control Greater handling sensitivity with smoother movements 3/8" flexible inlet pipes

## **COLOURS**

| 239381201  | Stainless steel |
|------------|-----------------|
| 23938120CN | White           |
| 23938120CN | Black           |
| 23938120CN | Chrome          |
| 23938120CN | Metallic black  |
| 23938120CN | Carbon          |