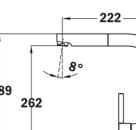

**TEKA** 

Swivel

spout

Anti-scale aerator

Pull Out Resistance Shower

222 **8**° 289 262 Ø33 40 MAX. 350 G 3/8-

## DIMENSIONS

Product height (mm): 289 Product width (mm): Product depth (mm): Product length (mm): Net weight (Kg): 2,7